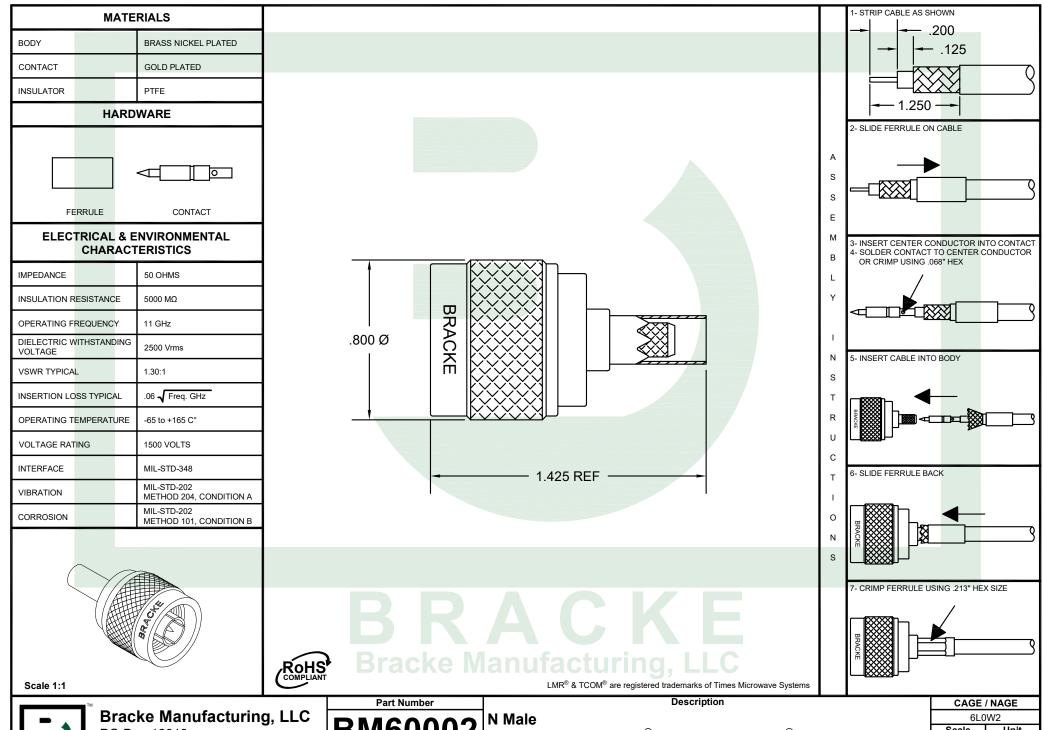

PO Box 12319

Newport Beach, Ca 92658

Phone (949)756-1600 / Fax (949) 756-1601 sales@brackemfg.com / www.brackemfg.com

| Part Number |            |
|-------------|------------|
| BM6         | 0002       |
| Produced By | Checked By |
|             |            |

007

002

Crimp Connector [LMR®-195, RG58, TCOM®-195]

| ,    |
|------|
| Note |

Bracke Manufacturing, LLC reserves the right to change any specifications at any time in its sole discretion without notice. The depiction above was produced by and is the sole property of Bracke Manufacturing, LLC and may not be copied or reproduced in any manner without Bracke's prior written consent. ©2023 Bracke Manufacturing, LLC

| CAGE / NAGE |          |  |
|-------------|----------|--|
| 6L0W2       |          |  |
| Scale       | Unit     |  |
| 2:1         | Inches   |  |
| Date        | Revision |  |
| 6/29/2023   | A-01     |  |