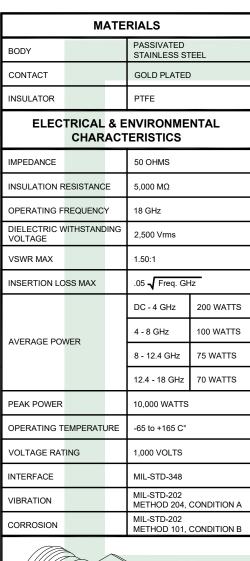

ROHS

002 014

| Description                                                                                                                                                                                                                                                                                                                                                                            |  | CAGE / NAGE |  |
|----------------------------------------------------------------------------------------------------------------------------------------------------------------------------------------------------------------------------------------------------------------------------------------------------------------------------------------------------------------------------------------|--|-------------|--|
| N Female to N Female, Rotary Joint<br>[Precision Adapter]                                                                                                                                                                                                                                                                                                                              |  | 6L0W2       |  |
|                                                                                                                                                                                                                                                                                                                                                                                        |  | Unit        |  |
|                                                                                                                                                                                                                                                                                                                                                                                        |  | Inches      |  |
| Notes                                                                                                                                                                                                                                                                                                                                                                                  |  | Revision    |  |
| <ul> <li>Bracke Manufacturing, LLC reserves the right to change any specifications at any time in its sole discretion without notice.</li> <li>The depiction above was produced by and is the sole property of Bracke Manufacturing, LLC and may not be copied or reproduced in any manner without Bracke's prior written consent.</li> <li>©2024 Bracke Manufacturing, LLC</li> </ul> |  | A-01        |  |