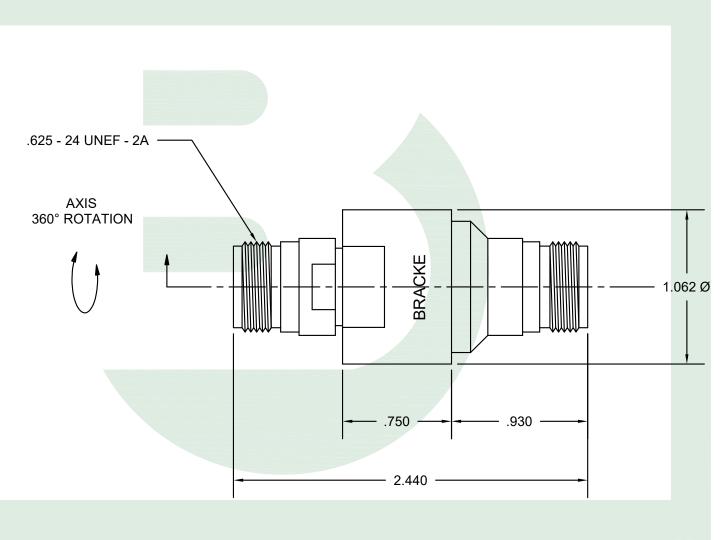

ROHS

002 014

| Description                                                                                                                                                                                                                                                                                                                                                                            |  | CAGE / NAGE |  |
|----------------------------------------------------------------------------------------------------------------------------------------------------------------------------------------------------------------------------------------------------------------------------------------------------------------------------------------------------------------------------------------|--|-------------|--|
| N Female to N Female, Rotary Joint<br>[Precision Adapter]                                                                                                                                                                                                                                                                                                                              |  | 6L0W2       |  |
|                                                                                                                                                                                                                                                                                                                                                                                        |  | Unit        |  |
|                                                                                                                                                                                                                                                                                                                                                                                        |  | Inches      |  |
| Notes                                                                                                                                                                                                                                                                                                                                                                                  |  | Revision    |  |
| <ul> <li>Bracke Manufacturing, LLC reserves the right to change any specifications at any time in its sole discretion without notice.</li> <li>The depiction above was produced by and is the sole property of Bracke Manufacturing, LLC and may not be copied or reproduced in any manner without Bracke's prior written consent.</li> <li>©2024 Bracke Manufacturing, LLC</li> </ul> |  | A-01        |  |