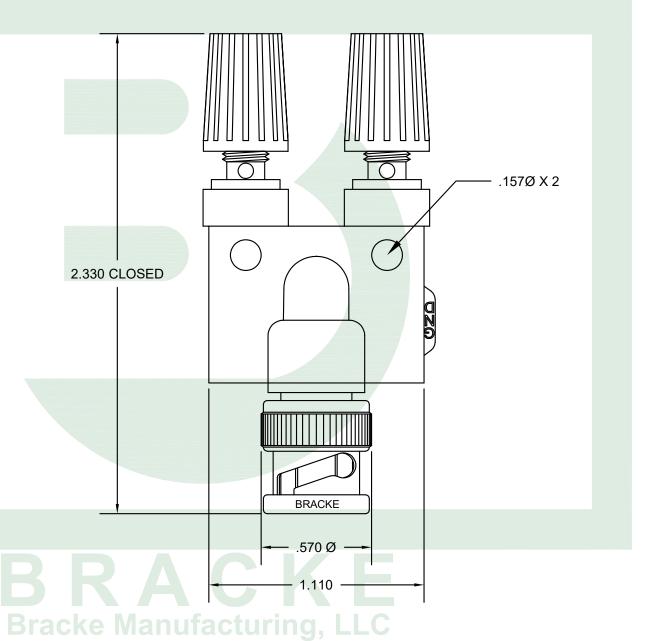

|             |            | L |
|-------------|------------|---|
| Produced By | Checked By | Γ |
| 002         | 007        |   |

|  | Description                                                                                                                  |  |  |
|--|------------------------------------------------------------------------------------------------------------------------------|--|--|
|  | BNC Male to Binding Posts                                                                                                    |  |  |
|  |                                                                                                                              |  |  |
|  | [Adapter]                                                                                                                    |  |  |
|  | Notes                                                                                                                        |  |  |
|  | Bracke Manufacturing, LLC reserves the right to change any specifications at any time in its sole discretion without notice. |  |  |

CAGE / NAGE