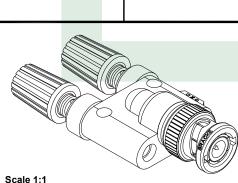

|             |            | L |
|-------------|------------|---|
| Produced By | Checked By | Γ |
| 002         | 007        |   |

|  | Description                                                                                                                  |  |  |
|--|------------------------------------------------------------------------------------------------------------------------------|--|--|
|  | BNC Male to Binding Posts                                                                                                    |  |  |
|  |                                                                                                                              |  |  |
|  | [Adapter]                                                                                                                    |  |  |
|  | Notes                                                                                                                        |  |  |
|  | Bracke Manufacturing, LLC reserves the right to change any specifications at any time in its sole discretion without notice. |  |  |