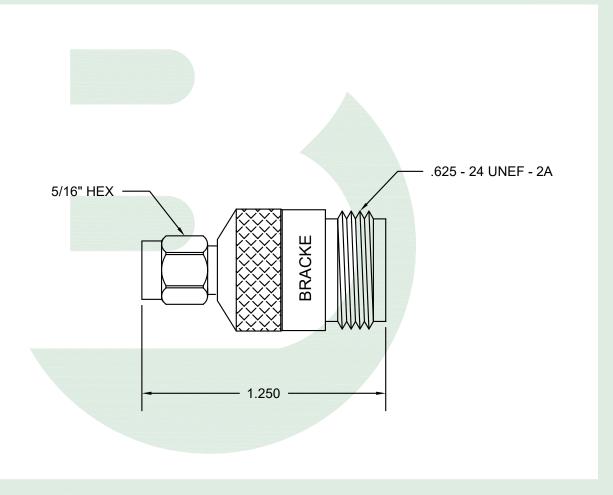

## **Bracke Manufacturing, LLC**

Scale 1.5:1

**Bracke Manufacturing, LLC** 

RoHS

PO Box 12319

Newport Beach, Ca 92658

Phone (949)756-1600 / Fax (949) 756-1601 sales@brackemfg.com / www.brackemfg.com

| Part N      | Part Number |  |  |  |
|-------------|-------------|--|--|--|
| BM5         | 0034        |  |  |  |
| Produced By | Checked By  |  |  |  |
|             |             |  |  |  |

014

002

| SMA Male to N Female | e |
|----------------------|---|
| [Adanter]            | _ |

reproduced in any manner without Bracke's prior written consent.

| SIVIA IVIAIE LO IN I EIIIAIE                                                                                                                                                                                                                                                                                                                                                                                                                                                                                                                                                                                                                                                                                                                                                                                                                                                                                                                                                                                                                                                                                                                                                                                                                                                                                                                                                                                                                                                                                                                                                                                                                                                                                                                                                                                                                                                                                                                                                                                                                                                                                              |
|---------------------------------------------------------------------------------------------------------------------------------------------------------------------------------------------------------------------------------------------------------------------------------------------------------------------------------------------------------------------------------------------------------------------------------------------------------------------------------------------------------------------------------------------------------------------------------------------------------------------------------------------------------------------------------------------------------------------------------------------------------------------------------------------------------------------------------------------------------------------------------------------------------------------------------------------------------------------------------------------------------------------------------------------------------------------------------------------------------------------------------------------------------------------------------------------------------------------------------------------------------------------------------------------------------------------------------------------------------------------------------------------------------------------------------------------------------------------------------------------------------------------------------------------------------------------------------------------------------------------------------------------------------------------------------------------------------------------------------------------------------------------------------------------------------------------------------------------------------------------------------------------------------------------------------------------------------------------------------------------------------------------------------------------------------------------------------------------------------------------------|
| [Adapter]                                                                                                                                                                                                                                                                                                                                                                                                                                                                                                                                                                                                                                                                                                                                                                                                                                                                                                                                                                                                                                                                                                                                                                                                                                                                                                                                                                                                                                                                                                                                                                                                                                                                                                                                                                                                                                                                                                                                                                                                                                                                                                                 |
| Bracke Manufacturing, LLC reserves the right to compare to the right to compare the righ |

| Adapter]                                                                                                                     |
|------------------------------------------------------------------------------------------------------------------------------|
| Notes                                                                                                                        |
| Bracke Manufacturing, LLC reserves the right to change any specifications at any time in its sole discretion without notice. |
| The depiction above was produced by and is the sole property of Bracke Manufacturing, LLC and may not be copied or           |

Description

|                                                                                                                                      | CAGE / NAGE |          |
|--------------------------------------------------------------------------------------------------------------------------------------|-------------|----------|
|                                                                                                                                      | 6L0W2       |          |
|                                                                                                                                      | Scale       | Unit     |
|                                                                                                                                      | 2:1         | Inches   |
|                                                                                                                                      | Date        | Revision |
| ons at any time in its sole discretion without notice.  Manufacturing, LLC and may not be copied or  ©2023 Bracke Manufacturing, LLC | 6/05/2024   | A-02     |