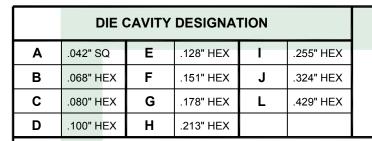

Notes

Description

|  | CAGE / NAGE |          |  |  |  |  |
|--|-------------|----------|--|--|--|--|
|  | 6L0W2       |          |  |  |  |  |
|  | Scale       | Unit     |  |  |  |  |
|  | 3/4:1       | Inches   |  |  |  |  |
|  | Date        | Revision |  |  |  |  |
|  | 11/25/2013  | A-01     |  |  |  |  |