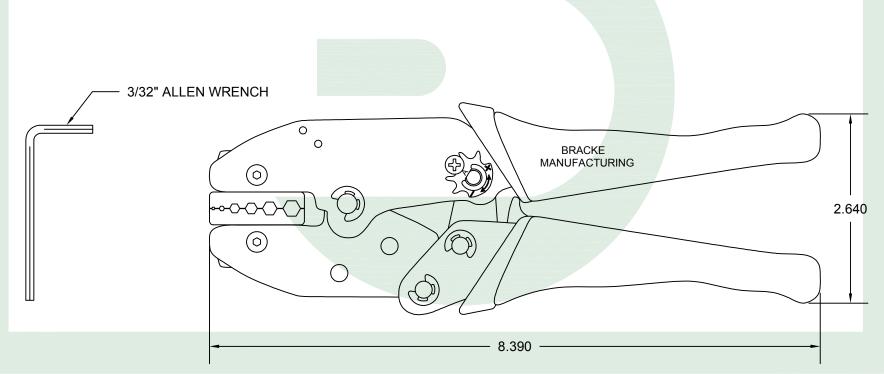

## Crimping Tool Kit

| [1 | Ratchet, | 4 | Dies] |
|----|----------|---|-------|
|    |          |   |       |

| , | Bracke Manufacturing, LLC reserves the right to change any speci  | fications at any time in its sole discretion without notice. |
|---|-------------------------------------------------------------------|--------------------------------------------------------------|
| , | The depiction above was produced by and is the sole property of E | Bracke Manufacturing, LLC and may not be copied or           |
|   | reproduced in any manner without Bracke's prior written consent.  | ©2013 Bracke Manufacturing, LLC                              |