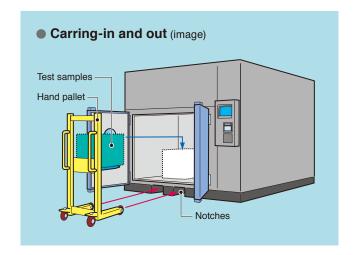

### Effective test preparation tips

- Designed to accommodate hand-lift truck for easier carry-in and carry-out of large and heavy components.
- Equipped with cable ports at a lower position to access test samples without a stepladder, enable to wiring a one-man-job.