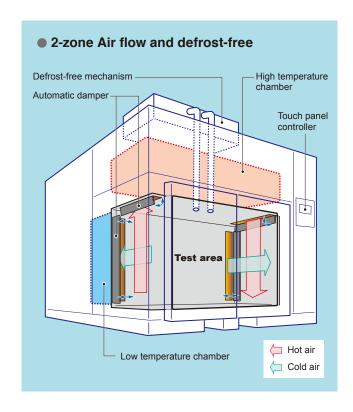

#### **Features**

 Meets international and automotive testing standards (2-zone shock testing – hot and cold)

IEC 60068-2-14 Na ISO 16750-4 ISO 19453-4 LV 124 K-05/K-16 and more...

Thermal shock chamber with unique air damper system

Test samples with mechanical shock free (Fixed test area type)

Continuous testing without defrosting is possible by a unique mechanism

Defrost-free mechanism [patent 3514735] (Standard feature)

3-zone shock testing is also available

One rapid temperature change rate chamber allows 3-zone shock testing - cold, hot or ambient

TSA-1650H-W