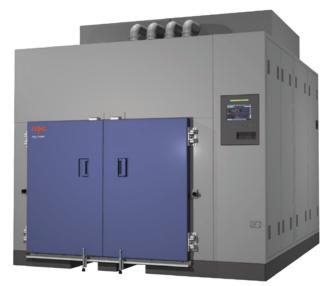

# Custom> Large Type Air to Air Thermal Shock Chamber TSA Series

### Thermal Shock Chamber for large and heavy components

One rapid temperature change rate chamber allows 3-zone shock testing - cold, hot or ambient

TSA-1650H-W