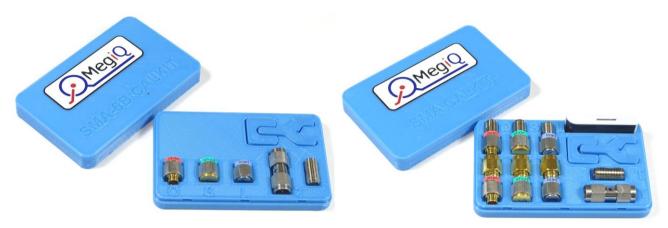

## **6GHz SMA Calibration Kits**

SMA-CAL-6B

The **SMA-CAL-6B** Basic calibration kit provides the elements for performing Open–Short–Load and Through calibrations for one and two port VNA measurements.

The male Open–Short–Load elements can be used directly on female measurement ports.

With the Female-Female adapter the calibration elements provide calibration for Male measurement ports.

Two SMA wrenches (for nut and for shaft) are provided to get a reliable mating without damaging the connectors.

The Load match is better than **30dB**. Generic correction coefficients for the elements are provided.

A CalKit definition file for MegiQ VNAs is available for easy import in the software.

SMA-CAL-6F

The **SMA-CAL-6F** Full calibration kit provides all elements for Male and Female Open-Short-Load and Through calibrations for one and two port VNA measurements.

With separate Male and Female elements this kit provides more reliable and easier calibration than the Basic kit.

Two SMA wrenches (for nut and for shaft) are provided to get a reliable mating without damaging the connectors.

The kit includes a USB stick with correction coefficients and a full set of S-parameters for full calibration element correction.

The Load match is better than **34dB**. The S-parameters of the Load elements are individually measured for high precision measurements and provides an effective Load match of better than **40dB**.