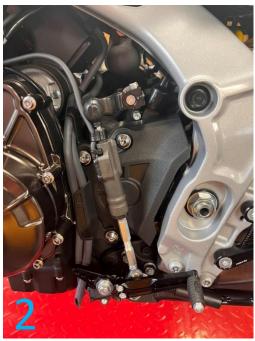

## Left side installation

The installation of the left side is the same as OEM rearset. The shift lever is installed in the same location as the OEM shift lever location (pic.1).

If you want to use reverse shifting, install the rod on the right side of the shifter (pic. 2).