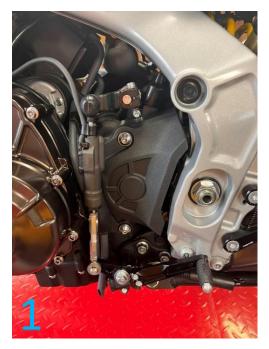

## Left side installation

The installation of the left side is the same as OEM rearset. The shift lever is installed in the same location as the OEM shift lever location (pic.1).

If you want to use reverse shifting, install the rod on the right side of the shifter (pic. 2).