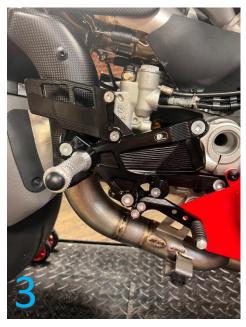

## Right side installation

The installation of the left side is the same as OEM rearset (pic. 3). The rearset is fully compatible with brake light sensor.

PP Tuning Racing Parts, Jezeřany-Maršovice 328, 671 75 Loděnice, Czech Republic <a href="https://www.pptuning.eu">www.pptuning.eu</a>