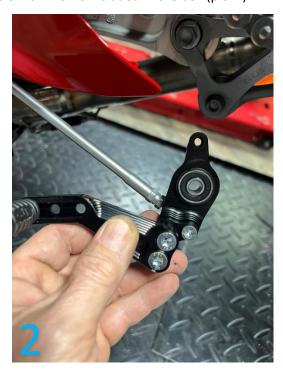

If you want to use reverse shifting, install the longer rod shift which is included in the box (pic. 2).