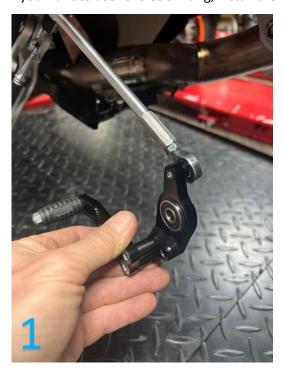

## Left side installation

Remove the OEM rearset. The installation of the left side is the same as OEM rearset for both shifting (OEM/reverse). In the case that you keep OEM shifting install the rod shift according pic. 1