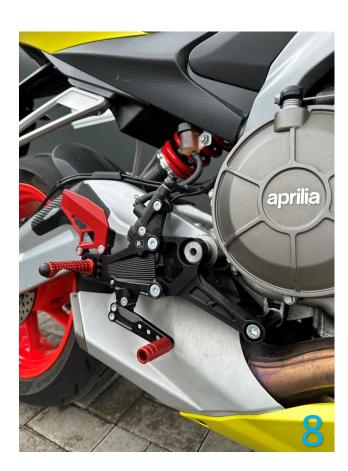

## Left side installation

Installation the left side with the shifter as shown in pic. 1 (OEM shifting) and pic. 2 (reverse shifting). If you decide to remove the side stand, you must replace it with a washer (Nr. 123201010) - can be ordered separately.