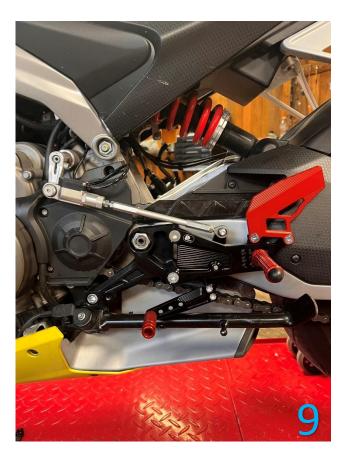

## Left side installation

Installation the left side with the shifter as shown in pic. 1 (OEM shifting) and pic. 2 (reverse shifting). If you decide to remove the side stand, you must replace it with a washer (Nr. 123201010) - can be ordered separately.