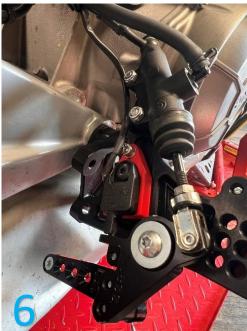

## Right side installation

For installing the right side with brake lever (pedal), follow the steps in pic. 5 - 7.

Install the original brake sensor cover on to the sensor holder. Secure both screws (M5x16 and the original brake sensor cover screw) with Loctite 243.