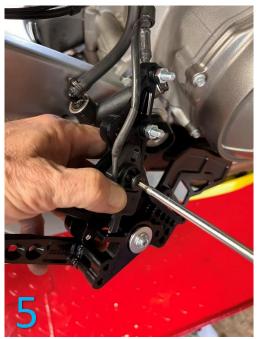

## Right side installation

For installing the right side with brake lever (pedal), follow the steps in pic. 5 - 7.

Install the original brake sensor cover on to the sensor holder. Secure both screws (M5x16 and the original brake sensor cover screw) with Loctite 243.