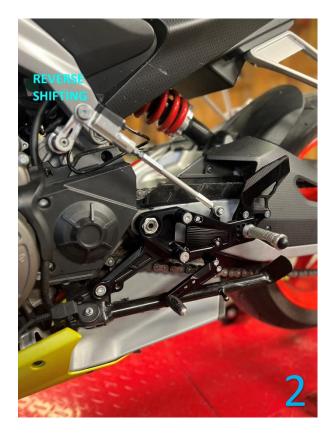

## Left side installation

Installation the left side with the shifter as shown in pic. 1 (OEM shifting) and pic. 2 (reverse shifting). If you decide to remove the side stand, you must replace it with a washer (Nr. 123201010) - can be ordered separately.