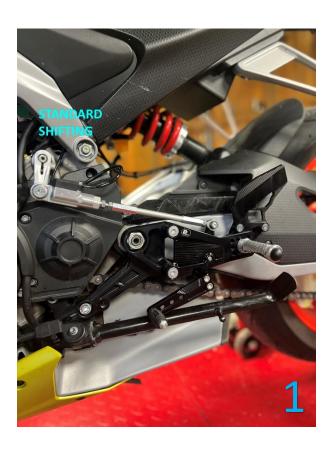

## Left side installation

Installation the left side with the shifter as shown in pic. 1 (OEM shifting) and pic. 2 (reverse shifting). If you decide to remove the side stand, you must replace it with a washer (Nr. 123201010) - can be ordered separately.