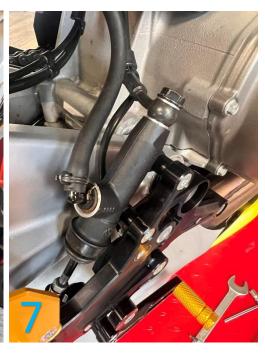

## Right side installation

For installing the right side with brake lever (pedal), follow the steps in pic. 5 - 7.

Install the original brake sensor cover on to the sensor holder. Secure both screws (M5x16 and the original brake sensor cover screw) with Loctite 243.