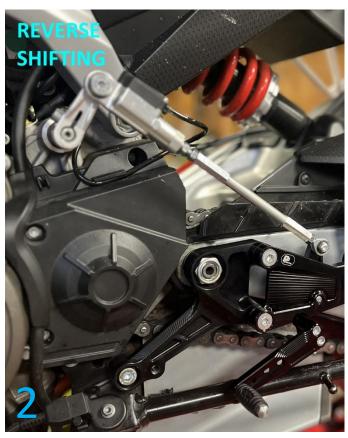

## Left side installation

Installation the left side with the shifter as shown in pic. 1 (OEM shifting) and pic. 2 (reverse shifting).

If you decide to remove the side stand, you must replace it with a washer (Nr. 123201010) - can be ordered separately.