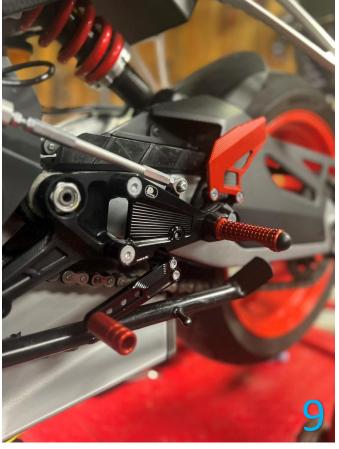

## Left side installation

Installation the left side with the shifter as shown in pic. 1 (OEM shifting) and pic. 2 (reverse shifting).

If you decide to remove the side stand, you must replace it with a washer (Nr. 123201010) - can be ordered separately.