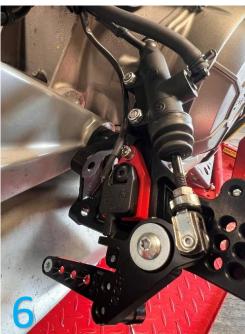

## Right side installation

For installing the right side with brake lever (pedal), follow the steps in pic. 5 - 7. Install the original brake sensor cover on to the sensor holder. Secure both screws (M5x16 and the original brake sensor cover screw) with Loctite 243.