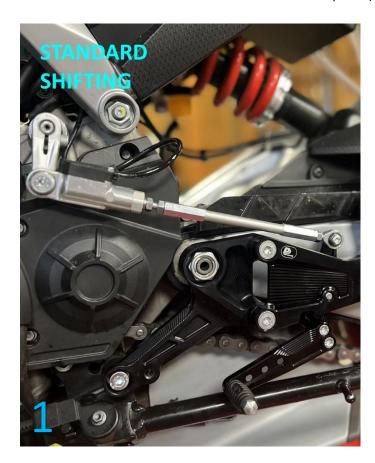

## Left side installation

Installation the left side with the shifter as shown in pic. 1 (OEM shifting) and pic. 2 (reverse shifting).

If you decide to remove the side stand, you must replace it with a washer (Nr. 123201010) - can be ordered separately.