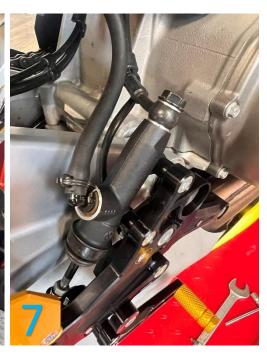

## Right side installation

For installing the right side with brake lever (pedal), follow the steps in pic. 5 - 7. Install the original brake sensor cover on to the sensor holder. Secure both screws (M5x16 and the original brake sensor cover screw) with Loctite 243.