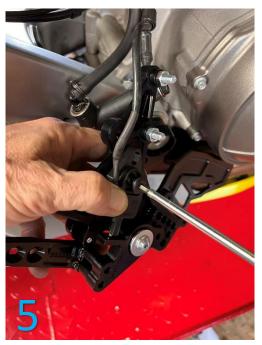

## Right side installation

For installing the right side with brake lever (pedal), follow the steps in pic. 5 - 7. Install the original brake sensor cover on to the sensor holder. Secure both screws (M5x16 and the original brake sensor cover screw) with Loctite 243.