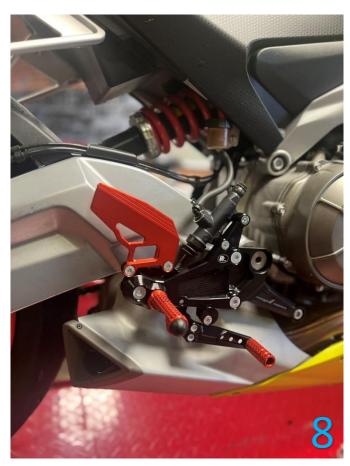

## Left side installation

Installation the left side with the shifter as shown in pic. 1 (OEM shifting) and pic. 2 (reverse shifting).

If you decide to remove the side stand, you must replace it with a washer (Nr. 123201010) - can be ordered separately.