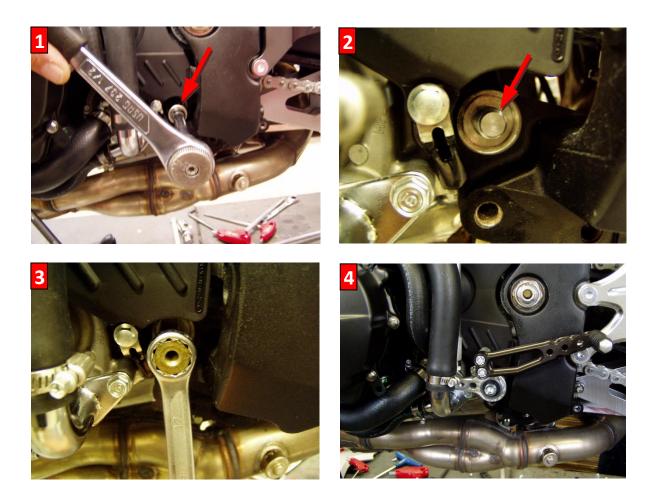

## Left side installation

Remove the original (OEM) rearset and remove the nut M12 (marked with an arrow in pic. 1 + 2). Screw a spacer into the place and this spacer put together with the shift lever (pic. 3 + 4).