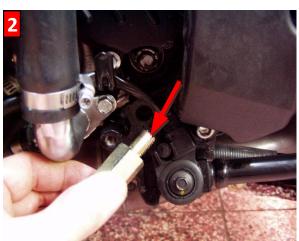

## Left side installation

Remove the original (OEM) rearset. The shift lever is mounted instead the left screw on the side stand (marked with an arrow in pic. 1). Screw a spacer into the place Nr. 82551 (marked with an arrow in pic. 2). On this spacer mounted the shift lever (pic. 2–5).