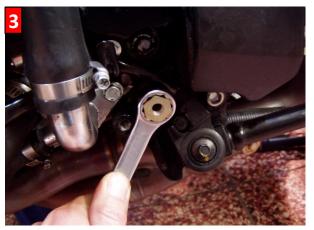

## Left side installation

Remove the original (OEM) rearset. The shift lever is mounted instead the left screw on the side stand (marked with an arrow in pic. 1). Screw a spacer into the place Nr. 82551 (marked with an arrow in pic. 2). On this spacer mounted the shift lever (pic. 2–5).