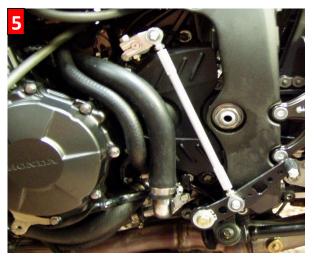

## Left side installation

Remove the original (OEM) rearset. The shift lever is mounted instead the left screw on the side stand (marked with an arrow in pic. 1). Screw a spacer into the place Nr. 82551 (marked with an arrow in pic. 2). On this spacer mounted the shift lever (pic. 2–5).