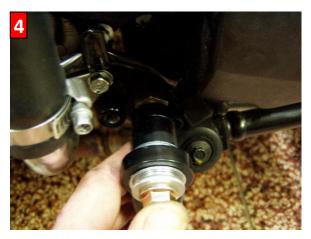

## Left side installation

Remove the original (OEM) rearset. The shift lever is mounted instead the left screw on the side stand (marked with an arrow in pic. 1). Screw a spacer into the place Nr. 82551 (marked with an arrow in pic. 2). On this spacer mounted the shift lever (pic. 2–5).