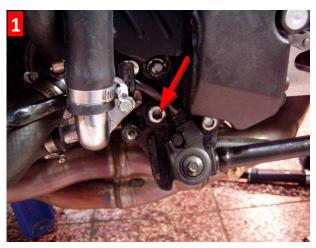

## Left side installation

Remove the original (OEM) rearset. The shift lever is mounted instead the left screw on the side stand (marked with an arrow in pic. 1). Screw a spacer into the place Nr. 82551 (marked with an arrow in pic. 2). On this spacer mounted the shift lever (pic. 2–5).