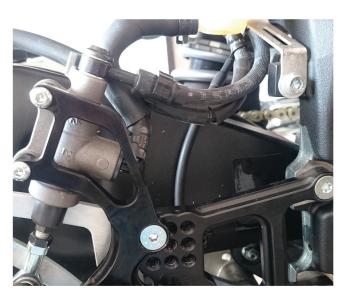

## **Right side installation**

Right side is different from serial version in assembly of brake pump. Is necessary turn brake pump about 180° (see photo 3.+4.)