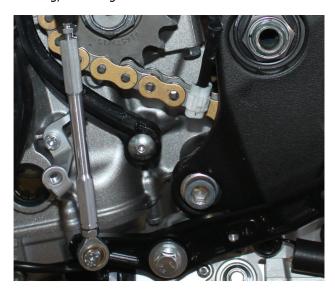

## Left side installation

Remove the original rear set and mount the PP rear set as shown in picture No.1. and 2. Location of rear set and quickshifter is the same to the original rear set. Set is for both standard and reverse shifting, a shifting lever is mounted on the side stand.