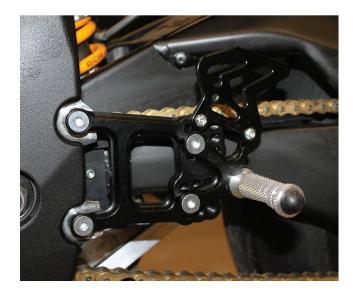

## Left side installation

Remove the original rear set and mount the PP rear set as shown in picture No.1. and 2. Location of rear set and quickshifter is the same to the original rear set. Set is for both standard and reverse shifting, a shifting lever is mounted on the side stand.