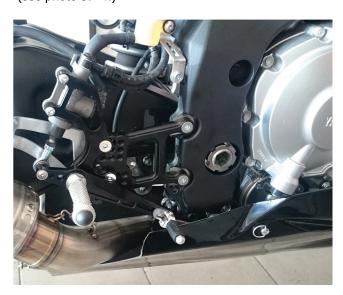

## **Right side installation**

Right side is different from serial version in assembly of brake pump. Is necessary turn brake pump about 180° (see photo 3.+4.)