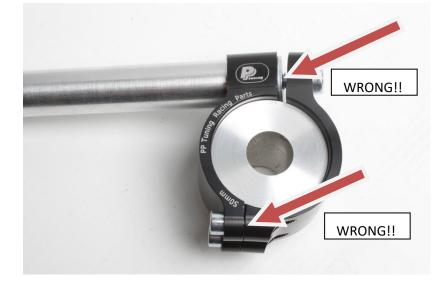

## Clip-on handlebars model "SPORT" diameter 35 mm – 58 mm

Between the sleeve and a great washer M8 MUST NOT be space. See red arrow.

When mounting - first tighten (not use excessive force) screw M8. Washer cannot be loose. There must not be gap. On picture nr.1 there is. It is bad procedure. Then tighten lightly 2 screws M6. Then tighten screw **M8 to serrage** C = 2,5 KGM = **25Nm** and as last tighten again 2 screws **M6 to serrage** C = 1,8 KGM = **18Nm**. Any higher serrage value might result in breaking the screws or deforming the front suspension tree in case of an upside-down model. Any lower serrage value might result in a lack of stability during those driving situations in which the Clip-On Handlebars are under pressure.