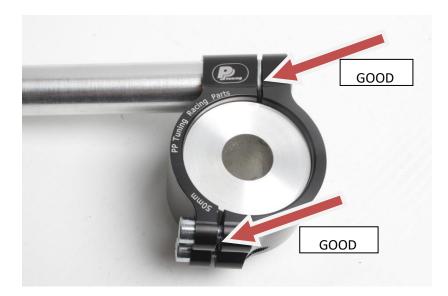

## Clip-on handlebars model "SPORT" diameter 35 mm – 58 mm

Between the sleeve and a great washer M8 MUST NOT be space. See red arrow.

When mounting - first tighten (not use excessive force) screw M8. Washer cannot be loose. There must not be gap. On picture nr.1 there is. It is bad procedure. Then tighten lightly 2 screws M6. Then tighten screw **M8 to serrage** C = 2,5 KGM = **25Nm** and as last tighten again 2 screws **M6 to serrage** C = 1,8 KGM = **18Nm**. Any higher serrage value might result in breaking the screws or deforming the front suspension tree in case of an upside-down model. Any lower serrage value might result in a lack of stability during those driving situations in which the Clip-On Handlebars are under pressure.