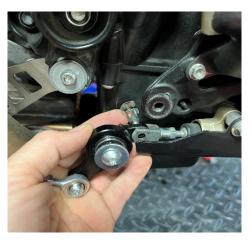

## **Right side installation**

To install the right side of the rear set follow pictures 4-6.

It is necessary to follow the order of the washers according to picture number 7 – thick washer, exhaust holder, thin washer (red arrows).

## **Iportant warning:**

This rear set is intended for assembly of modified motorcycle. Exhaust holder is compatible only with HP Corse exhaust. We have not tasted compatibility with other manufacturers.