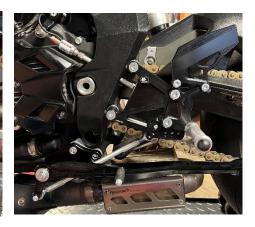

## **Right side installation**

To install the right side of the rear set follow pictures 4-6.

It is necessary to follow the order of the washers according to picture number 7 – thick washer, exhaust holder, thin washer (red arrows).