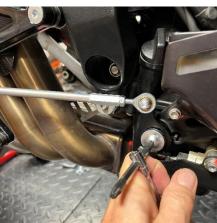

## **Left side installation**

Remove the original rear set. Install the shift lever in the same place as the original shift lever according to the pictures number 1-3.