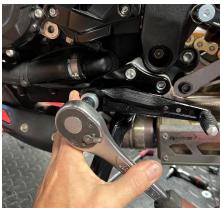

## **Left side installation**

Remove the original rear set. Install the shift lever in the same place as the original shift lever according to the pictures number 1-3.