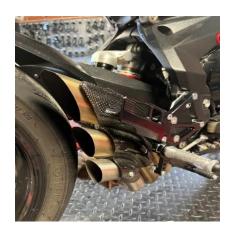

## **Right side installation**

To install the right side of the rear set follow pictures 4-6.

It is necessary to follow the order of the washers according to picture number 7 – thick washer, exhaust holder, thin washer (red arrows).