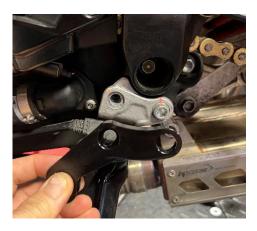

## **Left side installation**

Remove the original rear set. Install the shift lever in the same place as the original shift lever according to the pictures number 1-3.