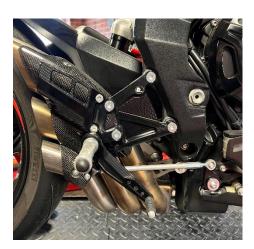

## **Right side installation**

To install the right side of the rear set follow pictures 4-6.

It is necessary to follow the order of the washers according to picture number 7 – thick washer, exhaust holder, thin washer (red arrows).