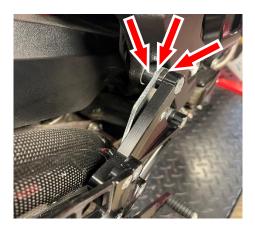

## **Right side installation**

To install the right side of the rear set follow pictures 4-6.

It is necessary to follow the order of the washers according to picture number 7 – thick washer, exhaust holder, thin washer (red arrows).