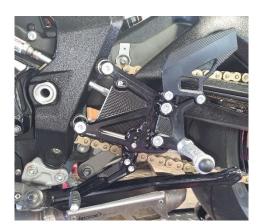

## Left side installation

Remove the original rear set. Install the shift lever in the same place as the original shift lever according to the picture number 1.

## **Right side installation**

Remove the original rear set on right side and mount the rear set according pictures 2-5. It is necessary to follow the order of the washers according to picture number 5 – thick washer, exhaust holder, thin washer (red arrows).