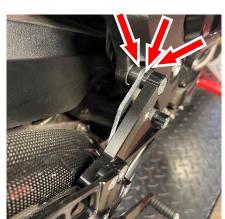

## **Right side installation**

Remove the original rear set on right side and mount the rear set according pictures 2-5. It is necessary to follow the order of the washers according to picture number 5 – thick washer, exhaust holder, thin washer (red arrows).