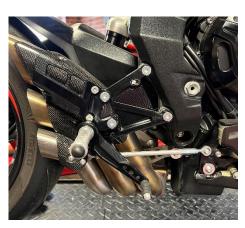

## **Right side installation**

Remove the original rear set on right side and mount the rear set according pictures 2-5. It is necessary to follow the order of the washers according to picture number 5 – thick washer, exhaust holder, thin washer (red arrows).

Rear set is not equipped with footpeg for the passenger.

And the last important information: Enjoy this product and drive carefully!

PP Tuning Team