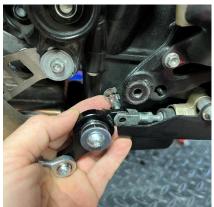

## **Right side installation**

Remove the original rear set on right side and mount the rear set according pictures 2-5. It is necessary to follow the order of the washers according to picture number 5 – thick washer, exhaust holder, thin washer (red arrows).

## **Iportant warning:**

This rear set is intended for assembly of modified motorcycle. Exhaust holder is compatible only with HP Corse exhaust. We have not tasted compatibility with other manufacturers.