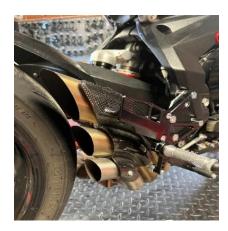

## **Right side installation**

Remove the original rear set on right side and mount the rear set according pictures 2-5. It is necessary to follow the order of the washers according to picture number 5 – thick washer, exhaust holder, thin washer (red arrows).

## **Iportant warning:**

This rear set is intended for assembly of modified motorcycle. Exhaust holder is compatible only with HP Corse exhaust. We have not tasted compatibility with other manufacturers.