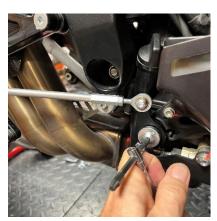

## **Right side installation**

Remove the original rear set on right side and mount the rear set according pictures 2-5. It is necessary to follow the order of the washers according to picture number 5 – thick washer, exhaust holder, thin washer (red arrows).