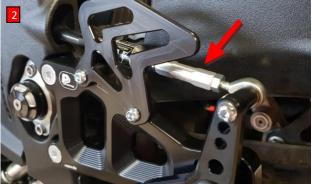

## Left side installation

Remove the original rear set and follow instructions according to pictures 1. and 2. The correct inclination of the brake lever is achieved by turning shift rod, which is marked with red arrow in picture 2.