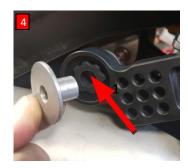

## **Right side installation**

Pictures No. 3 - 5 show the correct way to install the right side. Use the rubber, which is a part of the package of OEM rear set to exhaust support (marked with red arrow in picture 4). Insert a washer  $\emptyset$  31,6 x 10mm (part of the package) between the exhaust and the holder (marked with red arrow in picture 5).