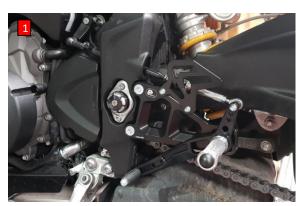

## Left side installation

Remove the original rear set and follow instructions according to pictures 1. and 2. The correct inclination of the brake lever is achieved by turning shift rod, which is marked with red arrow in picture 2.