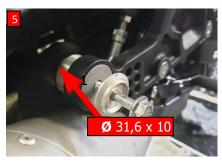

## **Right side installation**

Pictures No. 3 - 5 show the correct way to install the right side. Use the rubber, which is a part of the package of OEM rear set to exhaust support (marked with red arrow in picture 4). Insert a washer  $\emptyset$  31,6 x 10mm (part of the package) between the exhaust and the holder (marked with red arrow in picture 5).