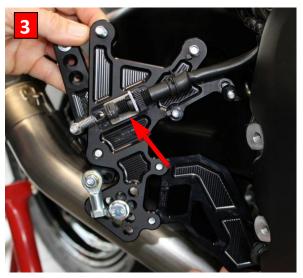

## **Right side installation**

Remove the original rear set on right side – picture number 2. If you want to keep functionality of rear brake light follow instructions on picture number 3. Insert the sensor of brake light to holder which is marked with red arrow in picture number 3 and adjust it as needed.