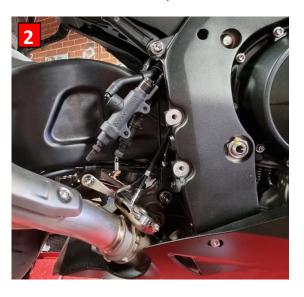

## **Right side installation**

Remove the original rear set on right side – picture number 2. If you want to keep functionality of rear brake light follow instructions on picture number 3. Insert the sensor of brake light to holder which is marked with red arrow in picture number 3 and adjust it as needed.